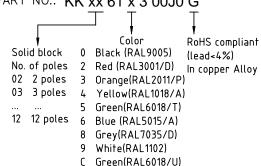

## Material:

- Item (UL94V-0)
- Item DTerminal cover: Thermoplastic (UL94V-0)
- ItemⓒTerminal screw:Steel Zinc plating "-" slot type
- Item (Clamp: Brass, Ni plated
- Item@Pin:Copper Gold plated
- Item () With flange nut: Steel Zinc plating M3