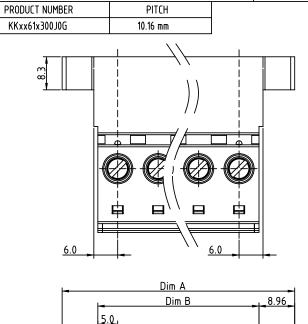

## N=Number of poles

| Dim A | N×10.16+17.76     |  |  |  |  |  |  |  |  |
|-------|-------------------|--|--|--|--|--|--|--|--|
| Dim B | N×10.16-0.16      |  |  |  |  |  |  |  |  |
| Dim C | (N-1)×10.16+20.32 |  |  |  |  |  |  |  |  |
| Dim D | (N-1)×10.16       |  |  |  |  |  |  |  |  |

| Poles   | Tolerance |  |  |  |  |  |  |  |
|---------|-----------|--|--|--|--|--|--|--|
| 2P-4P   | ±0.25     |  |  |  |  |  |  |  |
| 5P-7P   | ±0.30     |  |  |  |  |  |  |  |
| 8P-10P  | ±0.35     |  |  |  |  |  |  |  |
| 11P-12P | ±0.45     |  |  |  |  |  |  |  |