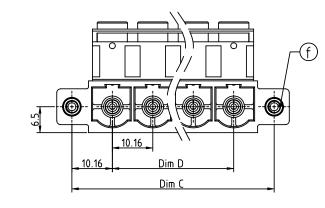

## N=Number of poles

| Dim A | N×10.16+17.76     |  |  |  |  |  |  |  |  |
|-------|-------------------|--|--|--|--|--|--|--|--|
| Dim B | N×10.16-0.16      |  |  |  |  |  |  |  |  |
| Dim C | (N-1)×10.16+20.32 |  |  |  |  |  |  |  |  |
| Dim D | (N-1)×10.16       |  |  |  |  |  |  |  |  |